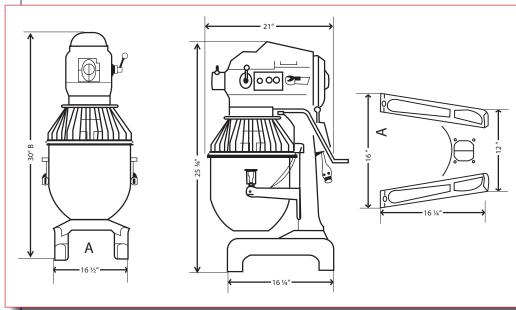

#### Mixer Body:

A: 16½" Wide B: 30" High C: 21" Depth

#### Bowl:

Outside w/handles: 15½"

Inside: 12<sup>5</sup>/<sub>8</sub>" Height: 11<sup>1</sup>/<sub>2</sub>"

NOTE: Hub attachment not to be used while mixing