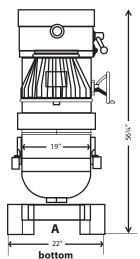

## **Dimensions**

#### Mixer Body:

A: 30" Wide B: 59½" Wide C: 37" Wide

#### Bowl:

Outside w/handles: 26" Wide

Inside: 18<sup>1</sup>/<sub>4</sub>" Wide Height: 18<sup>1</sup>/<sub>2</sub>" Wide

NOTE: Hub attachment not to be used while mixing