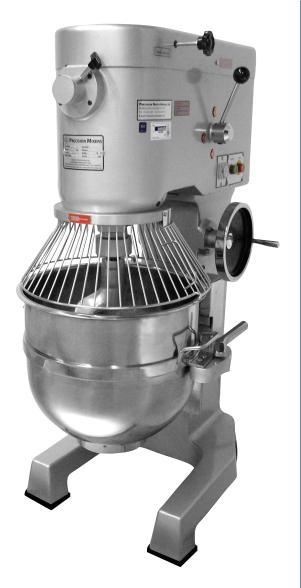

### **Standard Equipment and Features**

- >> 208/240 Volt
- >> Single or 3-Phase
- >> Gear-Reduction Transmission
- >> 30-Minute Timer with automatic shut-off
- >> 3-Speed
- >> #12 Attachment Hub
- >> Stainless Steel Bowl Guard
- >>> Bowl Lift Safety
- >> Manual Bowl Lift
- >> Dough Hook
- >> Beater/Paddle
- >> Stainless Steel Bowl
- >> Bowl Locking Handles
- >> Bowl Stabilizer
- » Industry Leading 7-Year Unconditional Warranty on All Gears and Shafts in the Planetary and Transmission
- » Also, Our Standard 1-Year / 3-Year Warranty

## **Optional Accessories**

- >> 40-quart Knockdown Plate
- >> 40-quart Bowl
- >> 40-quart Paddle, Hook, and whip
- >> Electric Bowl Lift
- >> 80-quart bowl available for dough with very low A/R and cold water at no extra charge.

# **Model HD-60**