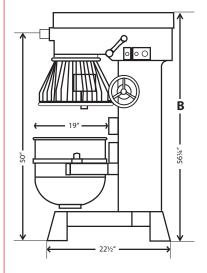

## **Dimensions**

#### Mixer Body:

A: 30" Wide B: 59½" Wide C: 37" Wide

#### Bowl:

Outside w/handles: 26" Wide

Inside: 18<sup>1</sup>/<sub>4</sub>" Wide Height: 18<sup>1</sup>/<sub>2</sub>" Wide

NOTE: Hub attachment not to be used while mixing