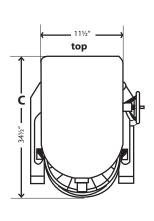

# **Specifications and Dimensions**

## **Dimensions**

#### Mixer Body:

A: 30" Wide B: 59½" Wide C: 37" Wide

#### Bowl:

Outside w/handles: 26" Wide

Inside: 18<sup>1</sup>/<sub>4</sub>" Wide Height: 18<sup>1</sup>/<sub>2</sub>" Wide

NOTE: Hub attachment not to be used while mixing