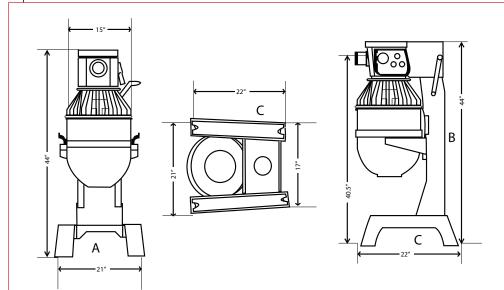

# **Specifications and Dimensions**

## Dimensions

Mixer Body: A: 21" Wide B: 44" High C: 22" Length Bowl: Outside w/handles: 18<sup>1</sup>/<sub>2</sub>" Inside: 14<sup>1</sup>/<sub>2</sub>" Height: 15<sup>1</sup>/<sub>2</sub>"

NOTE: Hub attachment not to be used while mixing