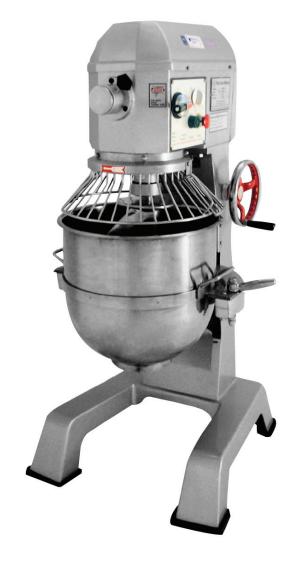

# **Standard Equipment and Features**

- >> 11½ Horse Power Motor
- >> 208/240 Volt
- >> 10 Amp draw
- >> Single Phase
- >> Gear-Driven Transmission
- >> 30-Minute Timer with automatic shut-off
- >> 3-Speed
- >> #12 Attachment Hub
- >> Safety Bowl Guard
- >> Bowl Lift Safety
- >> Dough Hook
- >> Wire Whip
- >> Beater/Paddle
- >> Stainless Steel Bowl
- >> Bowl Locking Handles
- >> Bowl Stabilizer
- >> Industry Leading 3-Year-Limited Parts Warranty
- >> 1-Year Full Parts and Labor Warranty

# **Model HUB-40**