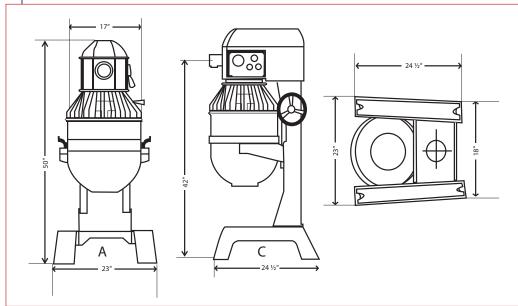

#### **Dimensions**

### Mixer Body:

A: 23" Wide B: 50" High C: 24½" Depth

#### Bowl:

Outside w/handles: 21½"

Inside: 15<sup>3</sup>/<sub>8</sub>" Height: 16<sup>1</sup>/<sub>4</sub>"