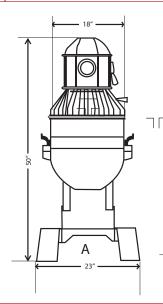

### **Specifications and Dimensions**

#### **Dimensions**

Mixer Body: A: 23" Wide B: 50" High C: 24 $\frac{1}{2}$ " Depth Bowl: Outside w/handles: 21 $\frac{1}{2}$ " Inside: 16 $\frac{3}{8}$ " Height: 17 $\frac{1}{4}$ "

NOTE: Hub attachment not to be used while mixing