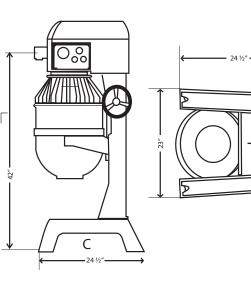

### **Specifications and Dimensions**

#### **Dimensions**

Mixer Body: A: 23" Wide B: 50" High C: 24 $\frac{1}{2}$ " Depth Bowl: Outside w/handles: 21 $\frac{1}{2}$ " Inside: 16 $\frac{3}{8}$ " Height: 17 $\frac{1}{4}$ "

NOTE: Hub attachment not to be used while mixing