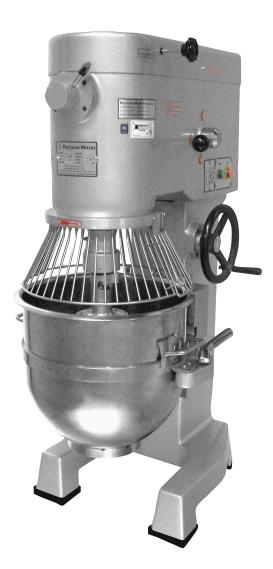

### **Precision 60-Quart Mixer**

# Model V-60

#### **Standard Equipment and Features**

- >> 2 Horse Power Motor
- » 208/230 Volt
- » Single or 3-Phase
- >>> Gear-Reduction Transmission
- » 30-Minute Timer with automatic shut-off
- » 3-Speed
- >> #12 Attachment Hub
- » Stainless Steel Bowl Guard
- >> Manual Bowl Lift
- >> Bowl Lift Safety
- >>> Dough Hook
- >> Wire Whip
- >>> Beater/Paddle
- >> Stainless Steel Bowl
- » Bowl Locking Handles
- >>> Bowl Stabilizer
- » Industry Leading, 3-Year Limited Parts Warranty
- » 1-Year Full Parts and Labor Warranty