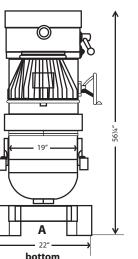

#### Dimensions

#### Mixer Body:

A: 30" Wide B: 59½" High C: 37" Depth **Bowl:** Outside w/handles: 24"

Inside: 18<sup>1</sup>/<sub>2</sub>" Height: 18<sup>1</sup>/<sub>4</sub>"

NOTE: Hub attachment not to be used while mixing