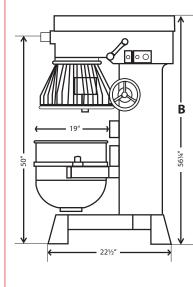

#### Dimensions

#### Mixer Body:

A: 30" Wide B: 59½" High C: 37" Depth **Bowl:** Outside w/handles: 24"

Inside: 18<sup>1</sup>/<sub>2</sub>" Height: 18<sup>1</sup>/<sub>4</sub>"

NOTE: Hub attachment not to be used while mixing