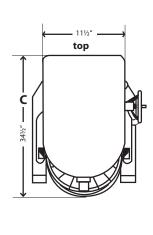

#### Dimensions

#### Mixer Body:

A: 30" Wide B: 59½" High C: 37" Depth **Bowl:** Outside w/handles: 24"

Inside: 18<sup>1</sup>/<sub>2</sub>" Height: 18<sup>1</sup>/<sub>4</sub>"

NOTE: Hub attachment not to be used while mixing