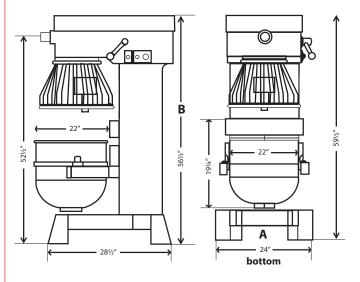

# **Dimensions**

## Mixer Body:

A: 30" Wide B: 59½" High C: 37" Depth

#### Bowl:

Outside w/handles: 251/2"

Inside: 19<sup>3</sup>/<sub>4</sub>" Height: 19<sup>3</sup>/<sub>4</sub>"

NOTE: Hub attachment not to be used while mixing