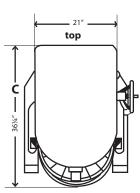

p
- >> Beater/Paddle
- >> Stainless Steel Bowl
- >> Bowl Locking Handles
- >> Bowl Stabilizer
- >> Bowl Dolly, for easy transportation of mixed product
- » Industry Leading, 3-Year Limited Parts Warranty
- >> 1-Year Full Parts and Labor Warranty

# **Optional Accessories**

- >> 80-quart Pastry Knife
- >> 40-quart Knockdown Plate
- >> 40-quart Bowl
- >> 40-quart Pastry Knife
- >> Whip, Beater, and Hook for 40-quart Bowl
- >> Whip, Beater, and Hook for 60-quart Bowl
- >> 60-quart knockdown bowl

Please specify when ordering mixer.

Precision North America, LLC. 60 Commerce Ave. Albany, New York 12206



# **Built to Last...**Priced to Save!





www.precisionmixers.com • Phone: 1-877-R-MIXERS (1-877-764-9377) • Fax: 518-462-3389

# **Model V-80EL**



# **Specifications and Dimensions**





#### **Electrical:**

- 208/240 Volt
- 3-Phase Power
- Entela Approved

# Weight:

- 910 Pounds Net
- 1035 Domestic Shipping

# Warranty:

- 3-Year Limited Parts, (Motor, Transmission, and Drive-Train)
- 1-Full Year Parts and Labor

# **Amp Draw Specifications**

| Phase | Volts | Amps |
|-------|-------|------|
| 3     | 240   | 14   |

# **Dimensions**

## Mixer Body:

A: 30" Wide B: 59½" High C: 37" Depth

#### Bowl:

Outside w/handles: 251/2"

Inside: 19<sup>3</sup>/<sub>4</sub>" Height: 19<sup>3</sup>/<sub>4</sub>"

NOTE: Hub attachment not to be used while mixing

## **Benefits**

## Motor:

- Heavy Duty, 4-Horse Power
- Manual Reset Motor Overload

#### **Bowl Lift:**

• Locks in any position

#### **Bowl Stabilizer:**

• Flat Exterior Bowl Base for Bowl Stability

## **Attachment