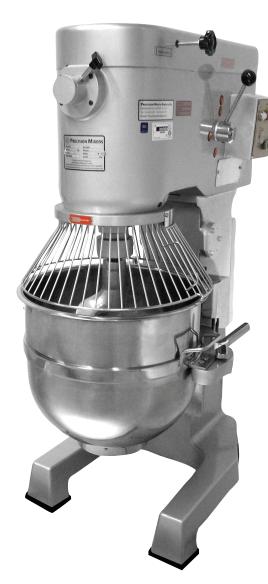

# **Model V-80EL**

# **Standard Equipment and Features**

- >> 4 Horse Power Drive Motor 208/240 Volt
- » ¼ HP Lift Motor with gear reduction
- >> 3-Phase
- >> Gear-Reduction Transmission
- >> 30-Minute Timer with automatic shut-off
- >> 3-Speed
- >> #12 Attachment Hub
- >> Stainless Steel Bowl Guard
- >> Bowl Lift Safety
- >> Electric Bowl Lift
- >> Dough Hook
- >> Wire Whip
- >> Beater/Paddle
- >> Stainless Steel Bowl
- >> Bowl Locking Handles
- >> Bowl Stabilizer
- >> Bowl Dolly, for easy transportation of mixed product
- » Industry Leading, 3-Year Limited Parts Warranty
- >> 1-Year Full Parts and Labor Warranty